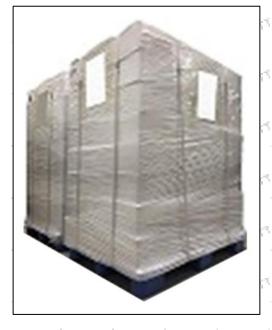

Pallet Shipping: Use fumigation free and recycling trays that meet export requirements, and use white wrapping protective film to wrap and bind with cable ties for the outside, such as picture No. 4, also, the products can be packaged according to customers' requirements.

Pic No. 4

**Pallet Shipping:** Use pallet that meet export requirements, and use white wrapping protective film to wrap and bind with cable ties