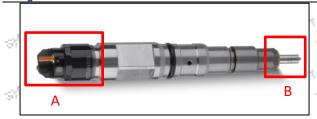

#### 2.1.0445120241 Injector's Part Number Location

1) E.g.: The injector part number see as follows

Mob/WhatsApp: +86 13410541523 Tel: +8675523215133

Email: ruby@shumatt.com Website: www.shumatt.com

|   | No.                                    | Name                                       |
|---|----------------------------------------|--------------------------------------------|
| g | ************************************** | brand, logo, part number,<br>series number |
|   | an Ban                                 | nozzle part number                         |