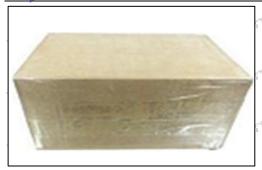

Pallet Shipping: Use fumigation free and recycling trays that meet export requirements, and use white wrapping protective film to wrap and bind with cable ties for the outside, such as picture No. 4, also, the products can be packaged according to customers' requirements.

Pic No. 4

**Pallet Shipping:** Use pallet that meet export requirements, and use white wrapping protective film to wrap and bind with cable ties