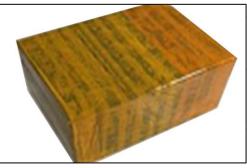

#### **3.7.0445120241 Injector's Packing**

**Domestic express packaging:** Usually wrapped in waterproof scotch tape, such as picture No.2.

International express packaging: Wrapped with waterproof yellow tape After wrapping the black protective film, such as picture No. 3.

Email: ruby@shumatt.com Website: www.shumatt.com

Pic No. 2

Domestic express packaging:

Wrapped with Transparent tape

Pic No. 3
International express packaging:
Wrapped with yellow tape after wrapping
black protective film