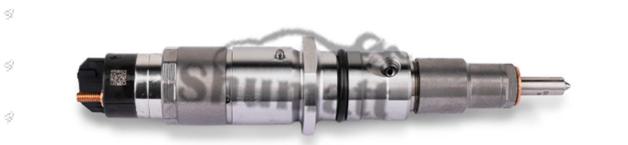

#### 1.1. 0445120241 Injector's Basic Information

| Title   | China made new high quality diesel injector 0445120241 fuel injector CRIN1- |
|---------|-----------------------------------------------------------------------------|
| Title   | 14/16                                                                       |
| SKU SKU | G1W20445120241 (High quality) /G1Y90445120241                               |
| SKU     | Y90000B2B120241                                                             |

#### **1.4.**0445120241 **Injector's Parameter**

Adaptation System: Common Rail System

Injector Series: 120 Series

Parameter Performance: CRIN1-14/16

Matching Accessories: Gasket F 00R J01 453 (7.73\*

**Injector Type:** Electromagnetic Injector Support System Maximum Pressure: 1,600

#### 1.5.0445120241 Injector's Specifications and Dimensions

**Injector Size:** 21.5cm\*4 cm \*4 cm = 344cm³ (L\*W\*H=V)

Injector\_Net Weight: 0.55kg

Gross Weight: 0.6kg

Injector Quality: China Made Brand New Injector Type: Diesel Common Rail Injector
MOO: 4 Pieces